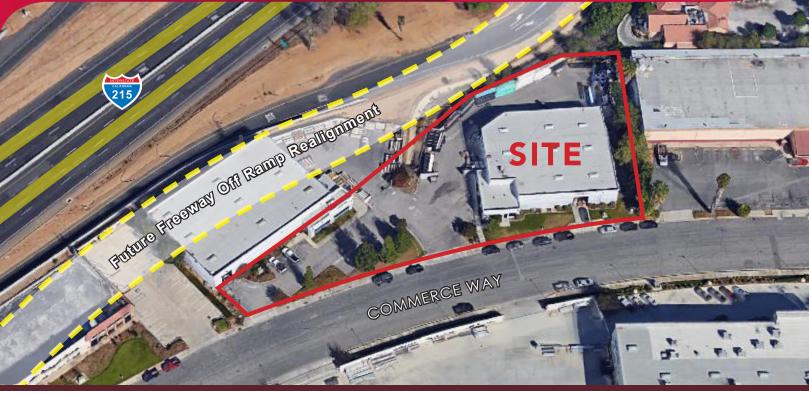

## FREE STANDING INDUSTRIAL BUILDING ±11,895 SF FOR LEASE ON ±1.05 ACRES

22070 Commerce Way, Grand Terrace, CA

## **HIGHLIGHTS:**

- Renovation to commence in November
- Freeway frontage at Barton Road exit
- Fenced yard/parking
- 400 Amp 277/480 power
- 1.05 acre parcel
- 157K Cars Per Day On 215 Fwy
- ±2,000 sf office space with sales showroom
- 3 GL loading doors
- Drive through capable
- Do Not disturb tenant
- Shown by appointment only