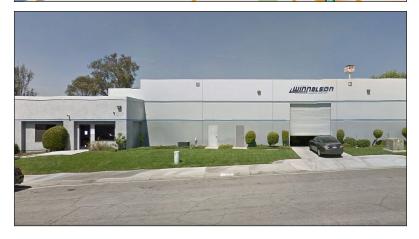

## FREE STANDING INDUSTRIAL BUILDING ±11,895 SF FOR LEASE ON ±1.05 ACRES

22070 Commerce Way, Grand Terrace, CA

## **HIGHLIGHTS:**

- Renovation to commence in November
- Freeway frontage at Barton Road exit
- Fenced yard/parking
- 400 Amp 277/480 power
- 1.05 acre parcel
- 157K Cars Per Day On 215 Fwy
- ±2,000 sf office space with sales showroom
- 3 GL loading doors
- Drive through capable
- Do Not disturb tenant
- Shown by appointment only